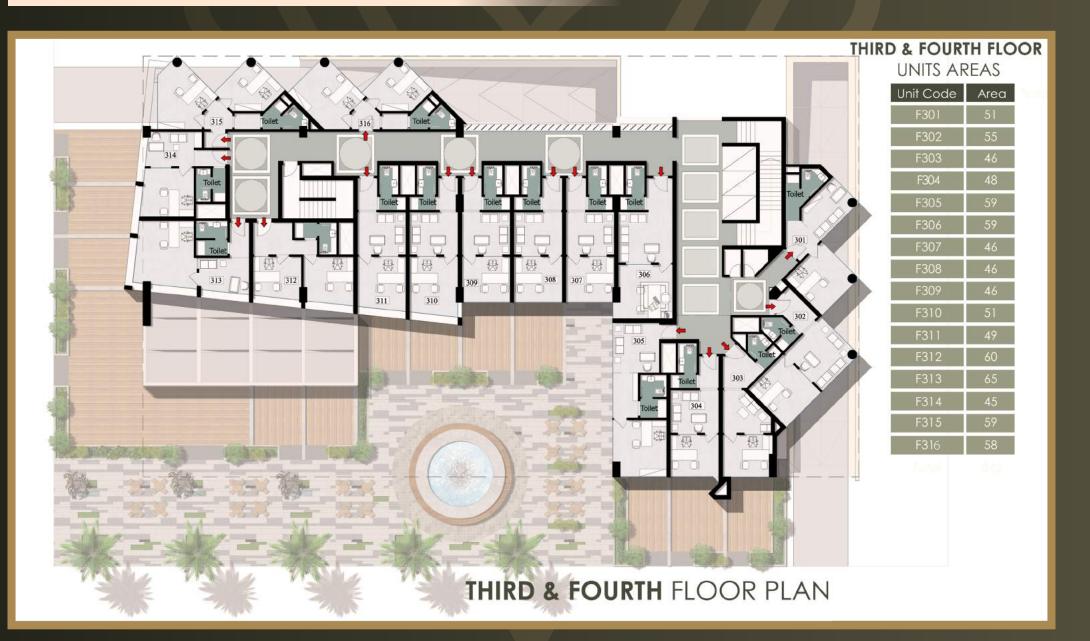

| 75   |
| F106      | 46   |
| F107      | 46   |
| F108      | 46   |
| F109      | 46   |
| F110      | 46   |
| F111      | 58   |
| F112      | 39   |
| F113      | 44   |
| F114      | 68   |
| F115      | 55   |
|           |      |

1970 784





# SECOND FLOOR (Administrative / Medical)



# SECOND FLOOR UNITS AREAS

| □ Unit Code | Area |
|-------------|------|
| F201        | 51   |
| F202        | 55   |
| F203        | 46   |
| F204        | 48   |
| F205        | 59   |
| F206        | 59   |
| F207        | 46   |
| F208        | 46   |
| F209        | 46   |
| F210        | 46   |
| F211        | 46   |
| F212        | 53   |
| F213        | 65   |
| F214        | 42   |
| F215        | 59   |
| F216        | 58   |

# THIRD & FOURTH FLOORS (Administrative / Medical)



# FIFTH FLOOR (Administrative / Medical)



### FIFTH FLOOR UNITS AREAS

| Unit Code | Area |
|-----------|------|
| F501      | 51   |
| F502      | 55   |
| F503      | 63   |
| F504      | 66   |
| F505      | 54   |
| F506      | 61   |
| F507      | 59   |
| F508      | 57   |
| F509      | 51   |
| F510      | 49   |
| F511      | 54   |
| F512      | 55   |
| F513      | 45   |
| F514      | 59   |
| F515      | 57   |
|           |      |

Tells 18

FIFTH FLOOR PLAN

# SIXTH FLOOR (Administrative / Medical)



# SEVENTH FLOOR (Administrative / Medical)



# **EIGHTH FLOOR** (Administrative / Medical)



### **EIGHTH FLOOR UNITS AREAS**

| Unit Code | Area |
|-----------|------|
| F801      | 58   |
| F802      | 43   |
| F803      | 44   |
| F804      | 48   |
| F805      | 42