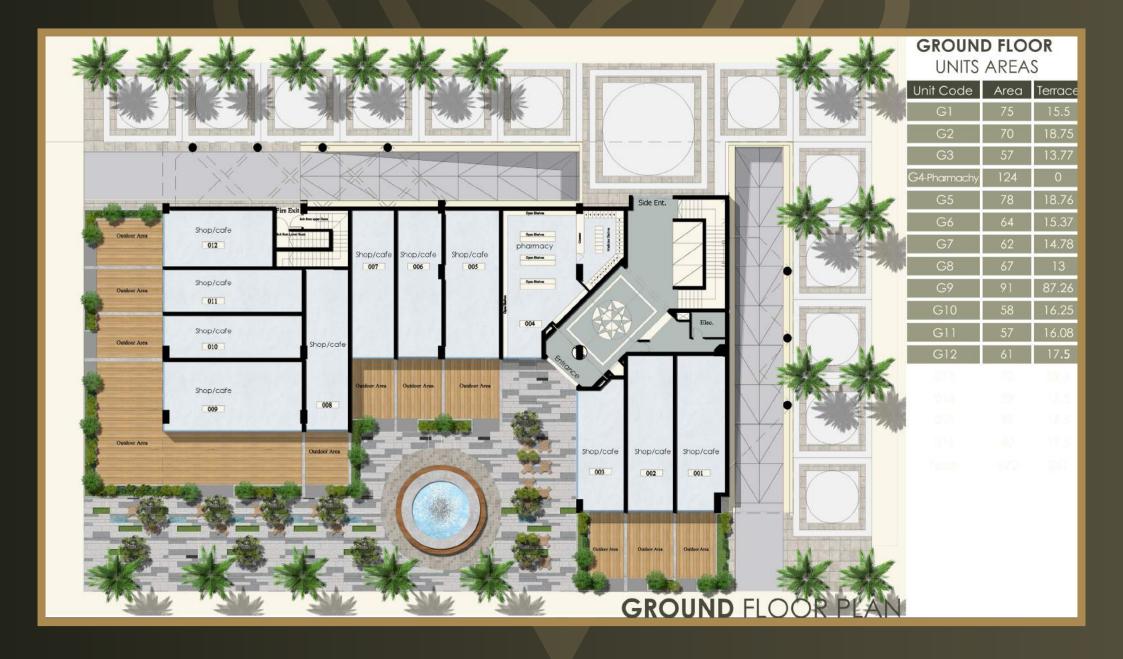

evators



ATM center



Smart Units



High Speed Internet



Parking Floors



Dancing Fountain



Day Care Center



Sky Lounge



24/7 Security System



Electric Generators



Food Court



Kids Area



Solar Panels



Operating & Maintenance Company



Fire Fighting System

| LAND AREA                     | 2412 m <sup>2</sup>     |
|-------------------------------|-------------------------|
| HEIGHT                        | G+8                     |
| FOOT PRINT                    | 723.6 m <sup>2</sup>    |
| ADMIN & CLINICS<br>UNITS AREA | 41 to 66 m <sup>2</sup> |
| COMMERCIAL<br>UNITS AREA      | 39 to 91 m <sup>2</sup> |
| PARKING<br>LOTS               | 111 cars                |
| BUA                           | 6512 m <sup>2</sup>     |





## **Ground FLOOR (Commercial)**



# FIRST FLOOR (Commercial)



### FIRST FLOOR UNITS AREAS

| Unit Code | Area |
|-----------|------|
| F101      | 40   |
| F102      | 40   |
| F103      | 59   |
| F104      | 53   |
| F105      | 75   |
| F106      | 46   |
| F107      | 46   |
| F108      | 46   |
| F109      | 46   |
| F110      | 46   |
| F111      | 58   |
| F112      | 39   |
| F113      | 44   |
| F114      | 68   |
| F115      | 55   |
|           |      |

1970 784





# SECOND FLOOR (Administrative / Medical)



# SECOND FLOOR UNITS AREAS

| □ Unit Code | Area |
|-------------|------|
| F201        | 51   |
| F202        | 55   |
| F203        | 46   |
| F204        | 48   |
| F205        | 59   |
| F206        | 59   |
| F207        | 46   |
| F208        | 46   |
| F209        | 46   |
| F210        | 46