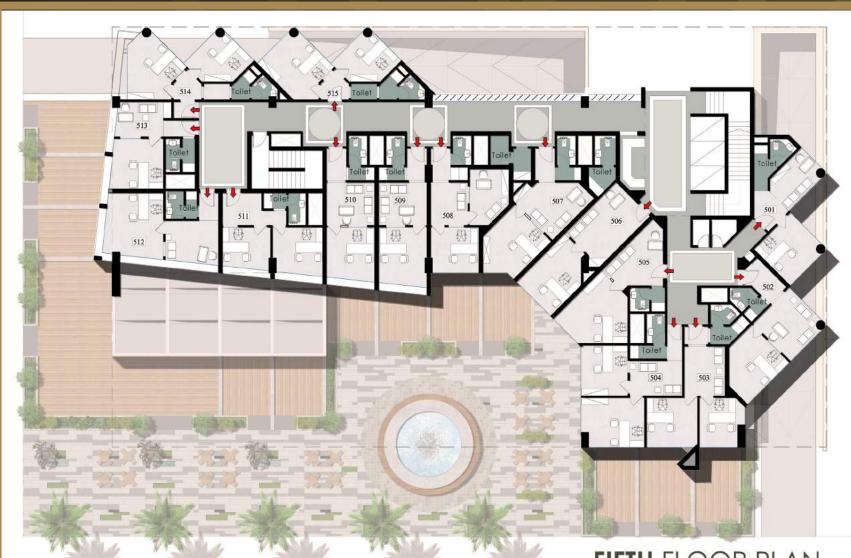

# FIFTH FLOOR (Administrative / Medical)

### FIFTH FLOOR UNITS AREAS

| Unit Code | Area |
|-----------|------|
| F501      | 51   |
| F502      | 55   |
| F503      | 63   |
| F504      | 66   |
| F505      | 54   |
| F506      | 61   |
| F507      | 59   |
| F508      | 57   |
| F509      | 51   |
| F510      | 49   |
| F511      | 54   |
| F512      | 55   |
| F513      | 45   |
| F514      | 59   |
| F515      | 57   |
|           |      |

Tells 18

FIFTH FLOOR PLAN