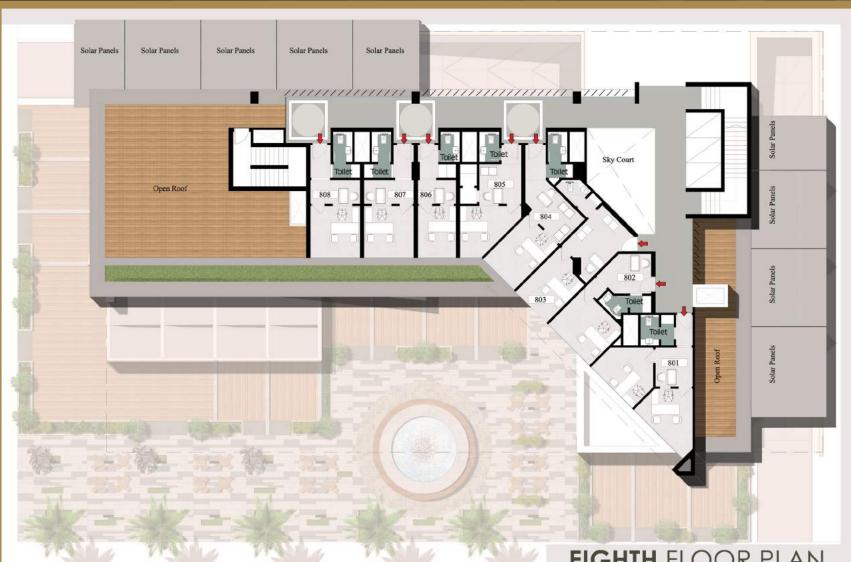

# **EIGHTH FLOOR** (Administrative / Medical)

### **EIGHTH FLOOR UNITS AREAS**

| Unit Code | Area |
|-----------|------|
| F801      | 58   |
| F802      | 43   |
| F803      | 44   |
| F804      | 48   |
| F805      | 42   |
| F806      | 34   |
| F807      | 41   |
| F808      | 41   |

**EIGHTH FLOOR PLAN** 