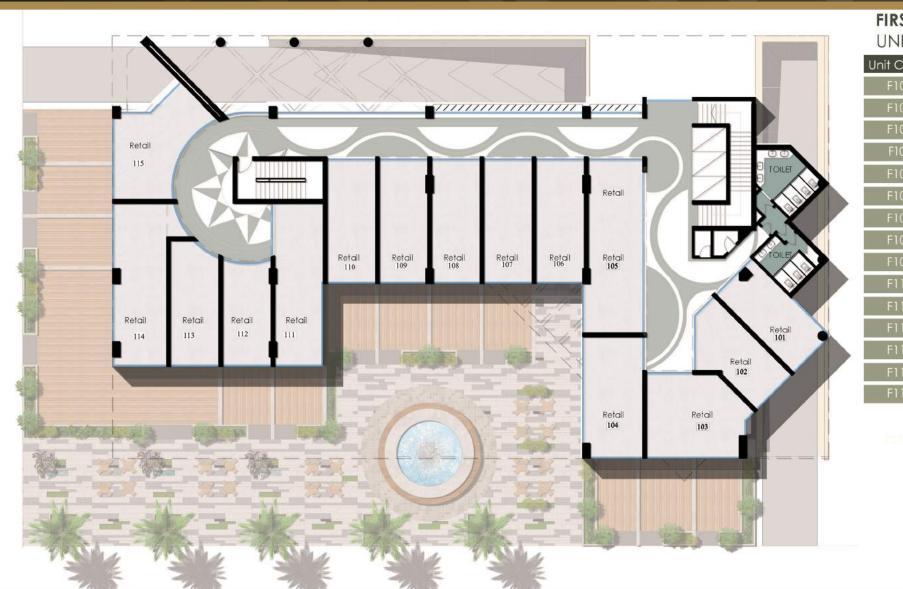

# FIRST FLOOR (Commercial)

### FIRST FLOOR UNITS AREAS

| Unit Code | Area |
|-----------|------|
| F101      | 40   |
| F102      | 40   |
| F103      | 59   |
| F104      | 53   |
| F105      | 75   |
| F106      | 46   |
| F107      | 46   |
| F108      | 46   |
| F109      | 46   |
| F110      | 46   |
| F111      | 58   |
| F112      | 39   |
| F113      | 44   |
| F114      | 68   |
| F115      | 55   |
|           |      |