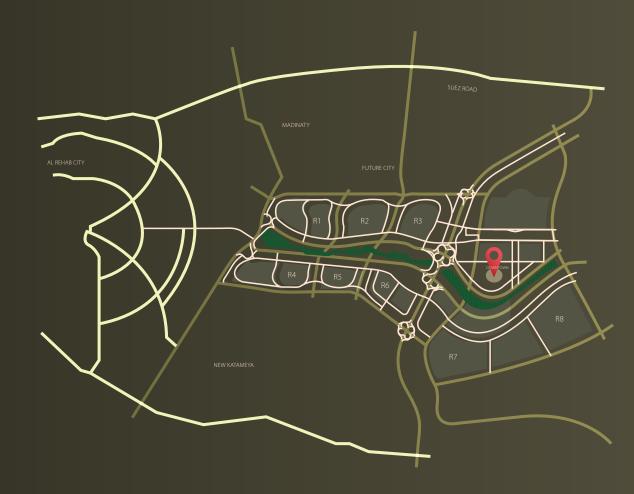

# ♦ Why DOWNTOWN

The most premium location at the heart of the new capital on 570,000+ m2. The Biggest Commercial and Administrative Area in New Capital.

### You will be next to:

- ★ El Masa Hotel
- → Financial District
- ♦ Governmental District
- ♦ The Presidential Palace
- ♦ The Green River