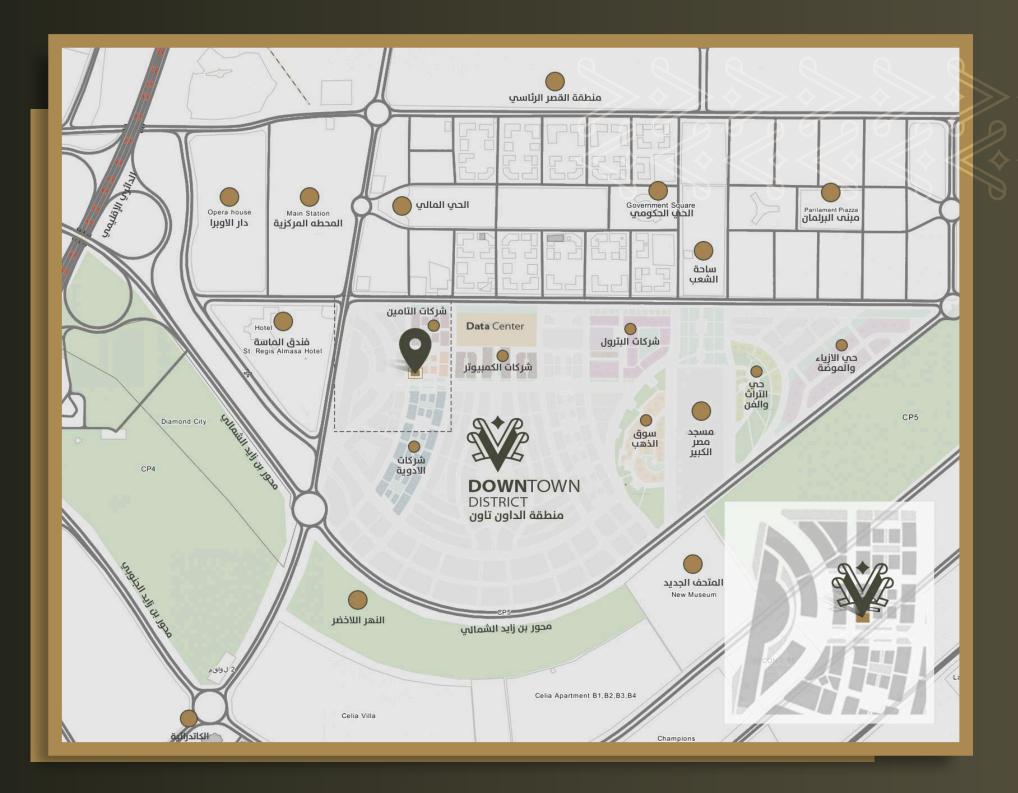

# ♦ Why DOWNTOWN

The most premium location at the heart of the new capital on 570,000+ m2. The Biggest Commercial and Administrative Area in New Capital.

### You will be next to:

- ★ El Masa Hotel
- → Financial District
- ♦ Governmental District
- ♦ The Presidential Palace
- ♦ The Green River