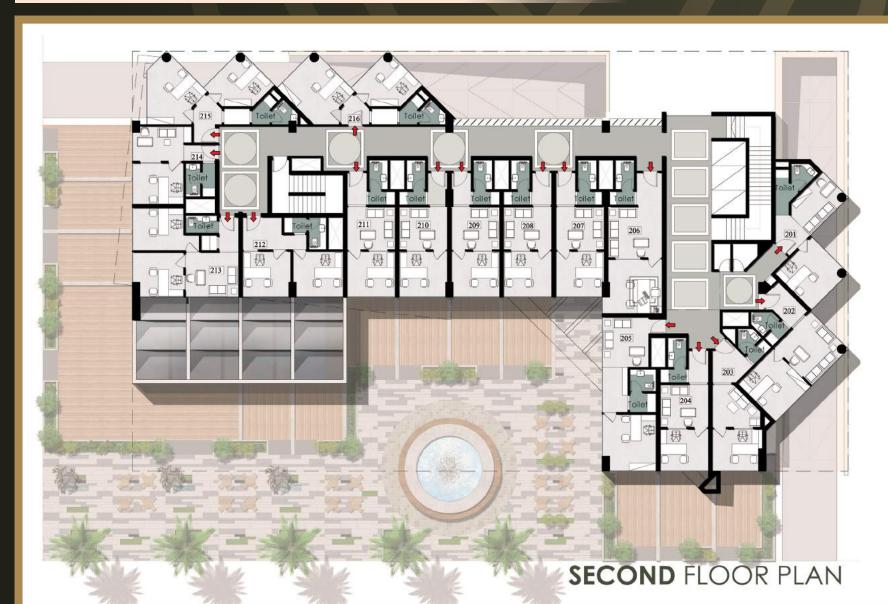

# SECOND FLOOR (Administrative / Medical)

# SECOND FLOOR UNITS AREAS

| □ Unit Code | Area |
|-------------|------|
| F201        | 51   |
| F202        | 55   |
| F203        | 46   |
| F204        | 48   |
| F205        | 59   |
| F206        | 59   |
| F207        | 46   |
| F208        | 46   |
| F209        | 46   |
| F210        | 46   |
| F211        | 46   |
| F212        | 53   |
| F213        | 65   |
| F214        | 42   |
| F215        | 59   |
| F216        | 58   |